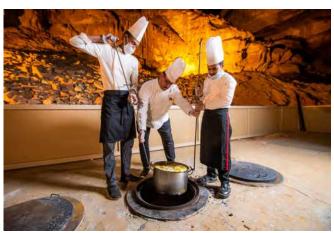

# Experience the LouClub Dome at Shaden Resort AlUla

Nestled amidst the stunning sandstone mountains of **Shaden Resort AlUla**, the LouClub Dome offers a unique and unforgettable experience. This remarkable dome design houses a lively bar, live cooking stations, and comfortable seating. Sip on handcrafted drinks, watch your meals come to life, and relax in style while surrounded by the natural beauty of AlUla's landscape. The LouClub Dome is the perfect blend of modern luxury and nature's wonder.