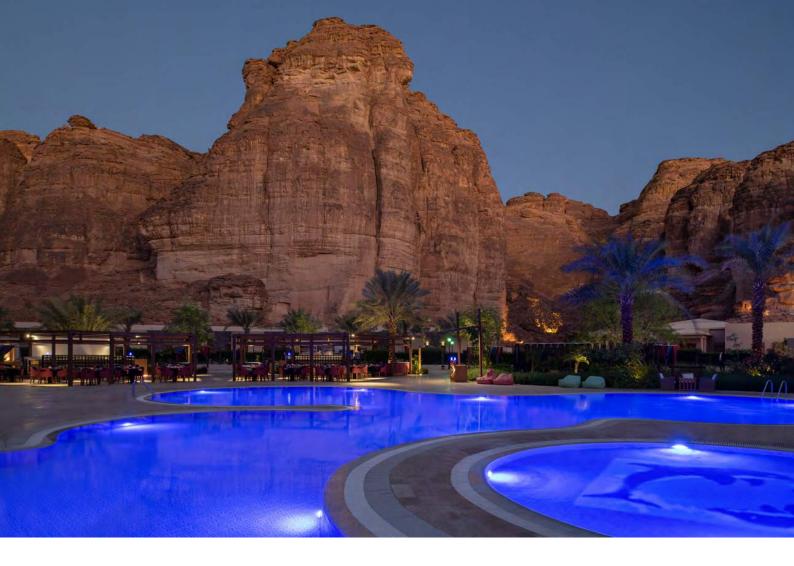

The resort is characterized by its design infused with nature, rich with elegance and luxury, enhanced by the integrated features, facilities, and diverse with the highest levels of service, to make your stay a unique experience perpetuated as the best memories.

#### Poolside cafe

The Poolside Cafe is located in the heart of the resort, ideal for enjoying coffee, tea, hot drinks and cold drinks, snacks and variety. It is open from 4.00 PM till late midnight, 7 days a week.