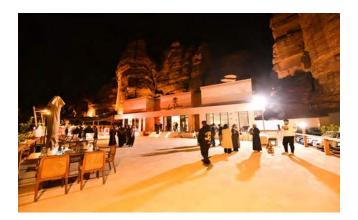

# Experience the LouClub Dome at Shaden Resort AlUla

Nestled amidst the stunning sandstone mountains of **Shaden Resort AlUla**, the LouClub Dome offers a unique and unforgettable experience. This remarkable dome design houses a lively bar, live cooking stations, and comfortable seating. Sip on handcrafted drinks, watch your meals come to life, and relax in style while surrounded by the natural beauty of AlUla's landscape. The LouClub Dome is the perfect blend of modern luxury and nature's wonder.