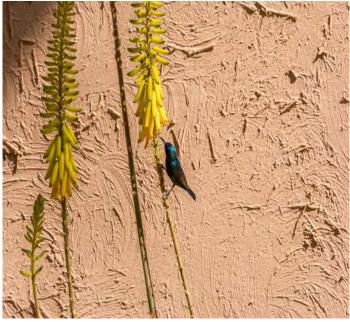

#### Wildlife Activities Shaden Resort

Shaden Resort is situated in the heart of a valley of sandstone mountains. The density of the mountains surrounding the resort provides an advantage in terms of wildlife richness. As a result, the resort has designated wildlife monitoring areas throughout it, and you cannot imagine the beauty and diversity of the creatures that live there until you see them.