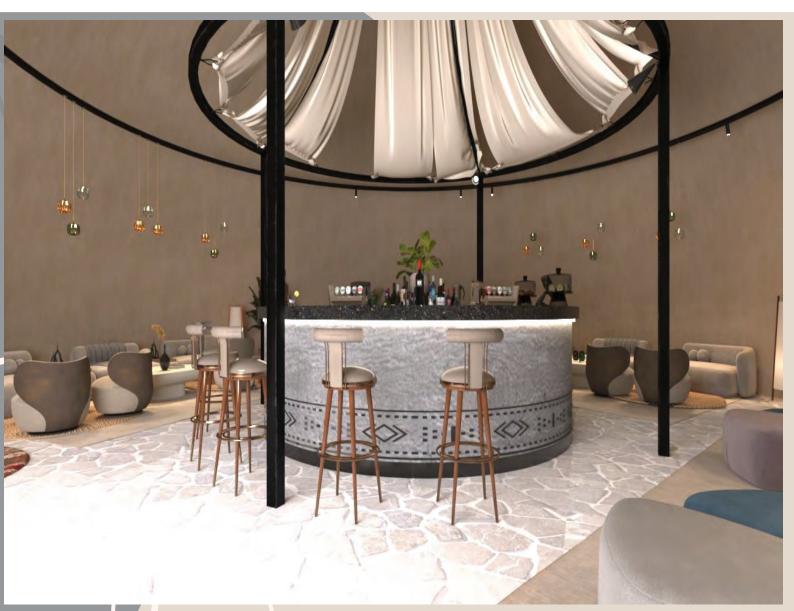

# Experience the LouClub Dome at Shaden Resort AlUla

Nestled amidst the stunning sandstone mountains of **Shaden Resort AlUla**, the LouClub Dome offers a unique and unforgettable experience. This remarkable dome design houses a lively bar, live cooking stations, and comfortable seating. Sip on handcrafted drinks, watch your meals come to life, and relax in style while surrounded by the natural beauty of AlUla's landscape. The LouClub Dome is the perfect blend of modern luxury and nature's wonder.