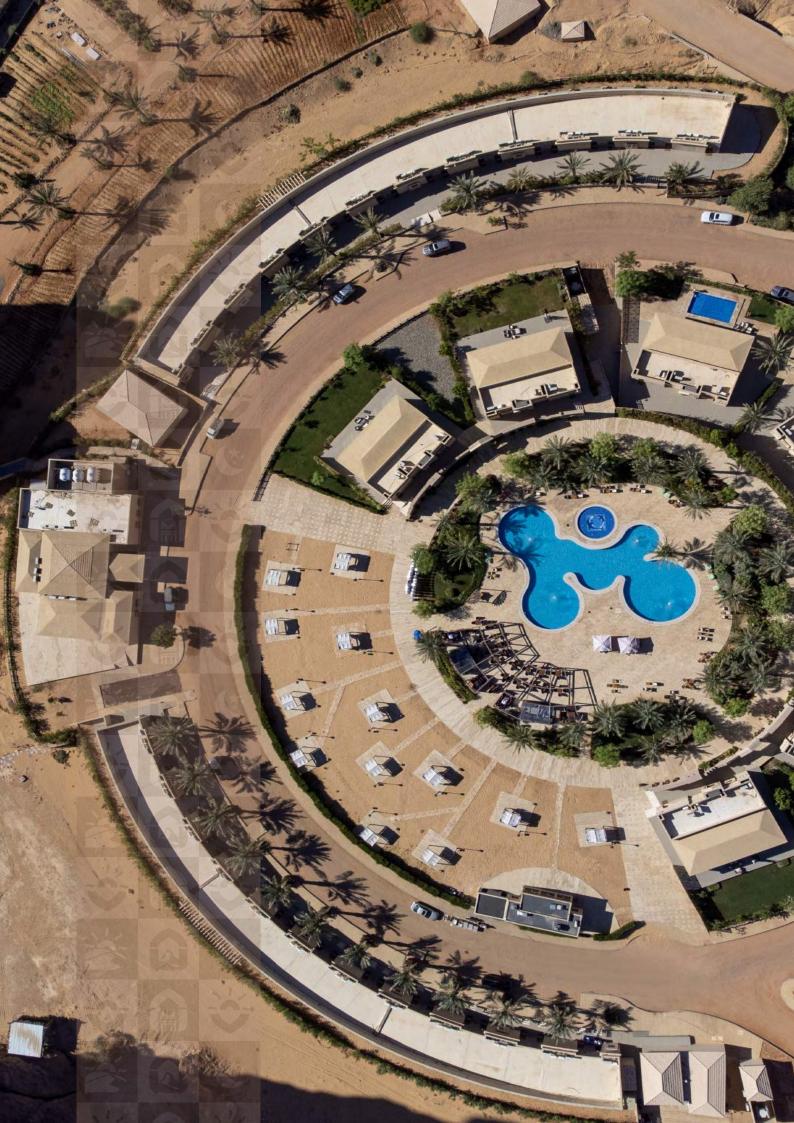

The resort is characterized by its design infused with nature, rich with elegance and luxury, enhanced by the integrated features, facilities, and diverse with the highest levels of service, to make your stay a unique experience perpetuated as the best memories.

#### Poolside cafe

The Poolside Cafe is located in the heart of the resort, ideal for enjoying coffee, tea, hot drinks and cold drinks, snacks and variety. It is open from 4.00 PM till late midnight, 7 days a week.