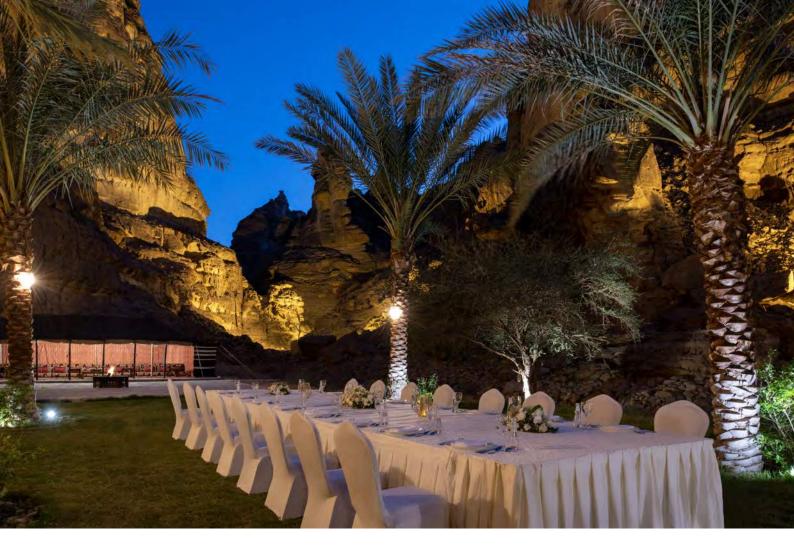

#### **Events and meetings halls**

The meeting rooms at the "**Shaden Resort**" can accommodate all kinds of meetings. This hall accommodates 20 people to suit businessmen and businesswomen and hold mini-business meetings, equipped with all meeting facilities and modern sound and light technologies.

# Experience the LouClub Dome at Shaden Resort AlUla

Nestled amidst the stunning sandstone mountains of **Shaden Resort AlUla**, the LouClub Dome offers a unique and unforgettable experience. This remarkable dome design houses a lively bar, live cooking stations, and comfortable seating. Sip on handcrafted drinks, watch your meals come to life, and relax in style while surrounded by the natural beauty of AlUla's landscape. The LouClub Dome is the perfect blend of modern luxury and nature's wonder.