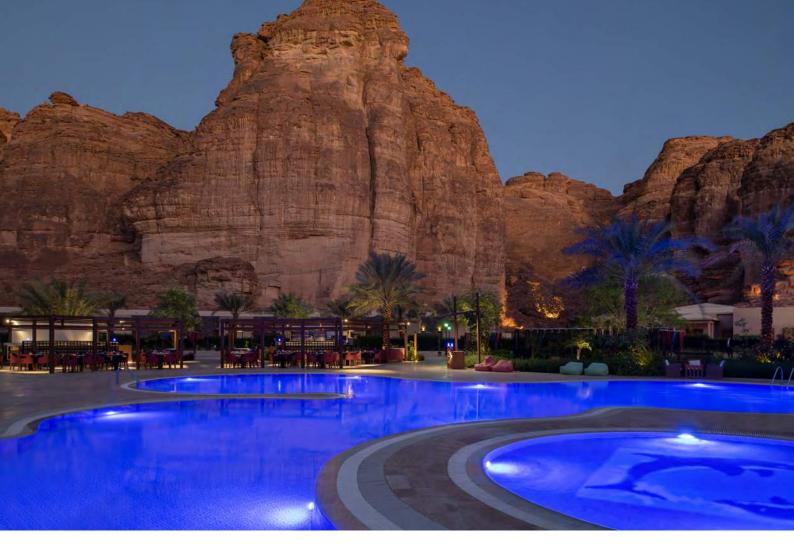

The resort is characterized by its design infused with nature, rich with elegance and luxury, enhanced by the integrated features, facilities, and diverse with the highest levels of service, to make your stay a unique experience perpetuated as the best memories.

#### Poolside cafe

The Poolside Cafe is located in the heart of the resort, ideal for enjoying coffee, tea, hot drinks and cold drinks, snacks and variety. It is open from 4.00 PM till late midnight, 7 days a week.