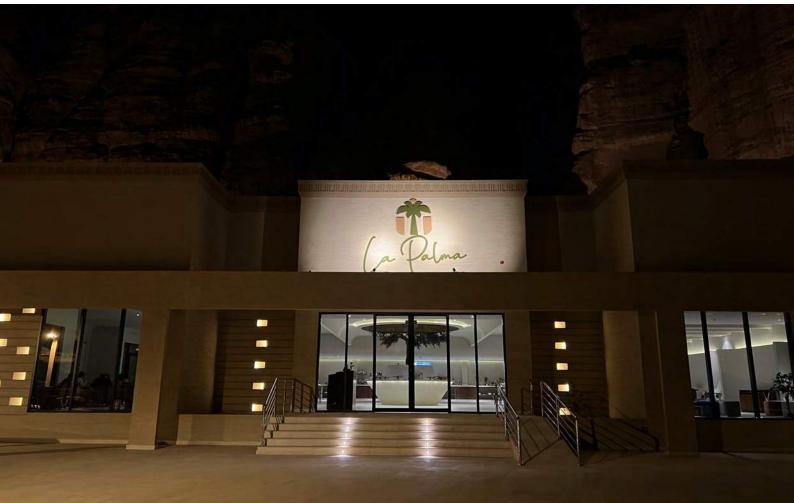

### Shaden Restaurant

This elegant restaurant serves International and Middle Eastern cuisine, whether through the varied buffet, or through the à la carte menu. The restaurant is located on the front of the resort, and guests are provided with daily breakfast, lunch and dinner.

# Al Badiah Restaurant

Located on the heart of the resort, Al Badiah Restaurant features panoramic views across mountains. Guests enjoy breathtaking views and feel great psychological comfort with a view across the blue-sky. The restaurant serves a real Arabian delicacies and tasty dishes. The restaurant welcomes guests and all the pioneers for lunch and dinner.