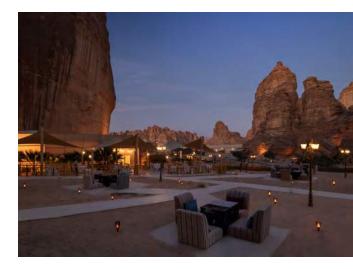

The resort is characterized by its design infused with nature, rich with elegance and luxury, enhanced by the integrated features, facilities, and diverse with the highest levels of service, to make your stay a unique experience perpetuated as the best memories.

# Experience the LouClub Dome at Shaden Resort AlUla

Nestled amidst the stunning sandstone mountains of **Shaden Resort AlUla**, the LouClub Dome offers a unique and unforgettable experience. This remarkable dome design houses a lively bar, live cooking stations, and comfortable seating. Sip on handcrafted drinks, watch your meals come to life, and relax in style while surrounded by the natural beauty of AlUla's landscape. The LouClub Dome is the perfect blend of modern luxury and nature's wonder.