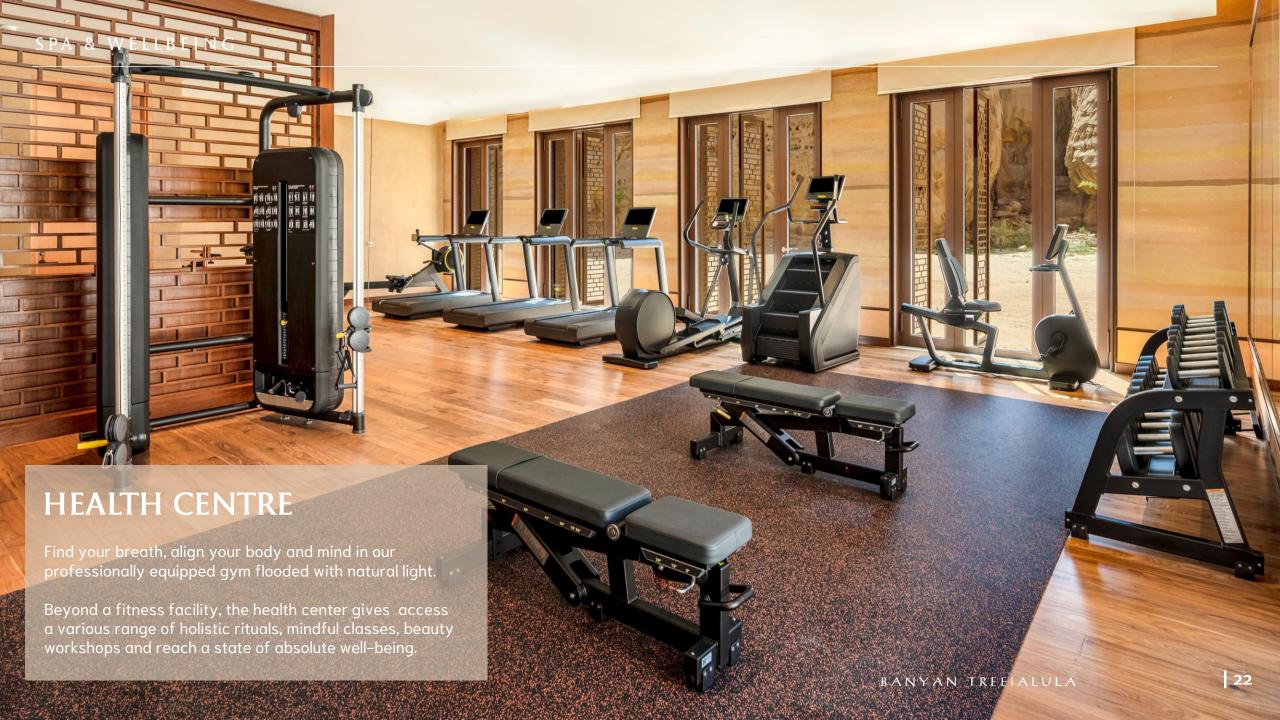

M POOL VILLA   |        |                    | 21              | ROCK POOL       |
| 12          | DUNE THREE BEDROOM POOL VILLA |        |                    | 22              | HEALTH CENTRE   |

BANYAN TREE I ALULA 3



## DUNE ONE BEDROOM VILLA

The one bedroom villa is decorated with authentic, handcrafted Arabian-inspired antiques. Designed for two guests, this villa offers a king bed as well as a bathroom patio and an external fire pit.













## DUNE ONE BEDROOM POOL VILLA

The one bedroom pool villa is elegantly decorated with authentic handcrafted antiques inspired by AlUla's heritage. Designed to welcome two guests, the villa features a king sized bed, a bathroom patio, an external fire pit as well as a private pool.

► King size Mountain Desert