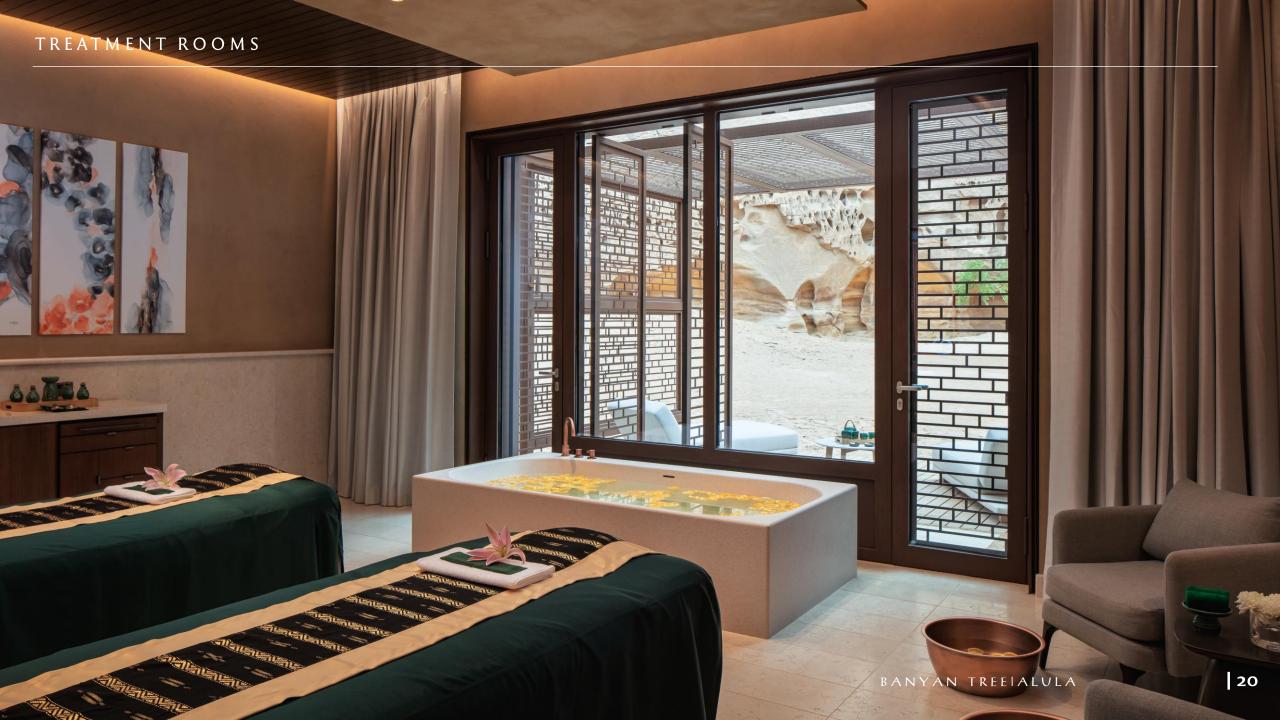

DROOM POOL VILLA   |        |                    | 21              | ROCK POOL       |
| 12          | DUNE THREE BEDROOM POOL VILLA |        |                    | 22              | HEALTH CENTRE   |

BANYAN TREE I ALULA 3



## DUNE ONE BEDROOM VILLA

The one bedroom villa is decorated with authentic, handcrafted Arabian-inspired antiques. Designed for two guests, this villa offers a king bed as well as a bathroom patio and an external fire pit.













## DUNE ONE BEDROOM POOL VILLA

The one bedroom pool villa is elegantly decorated with authentic handcrafted antiques inspired by AlUla's heritage. Designed to welcome two guests, the villa features a king sized bed, a bathroom patio, an external fire pit as well as a private pool.

► King size Mountain Desert