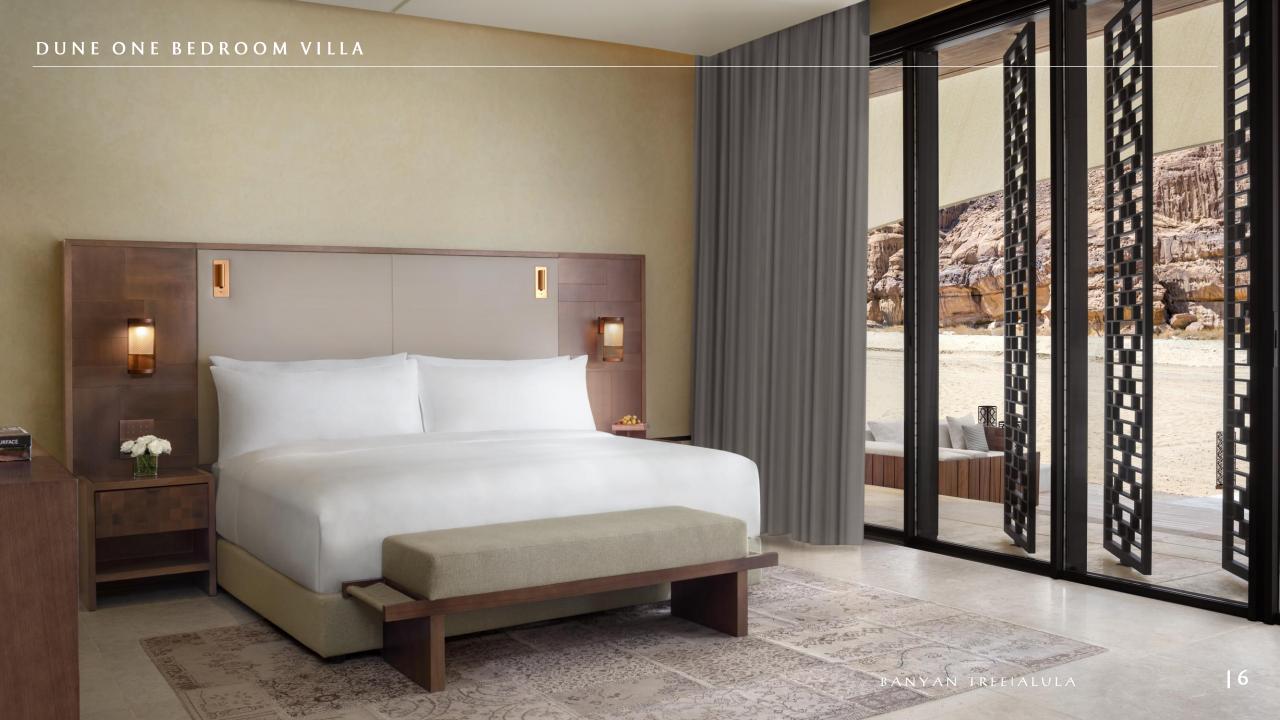

## DUNE ONE BEDROOM POOL VILLA

The one bedroom pool villa is elegantly decorated with authentic handcrafted antiques inspired by AlUla's heritage. Designed to welcome two guests, the villa features a king sized bed, a bathroom patio, an external fire pit as well as a private pool.