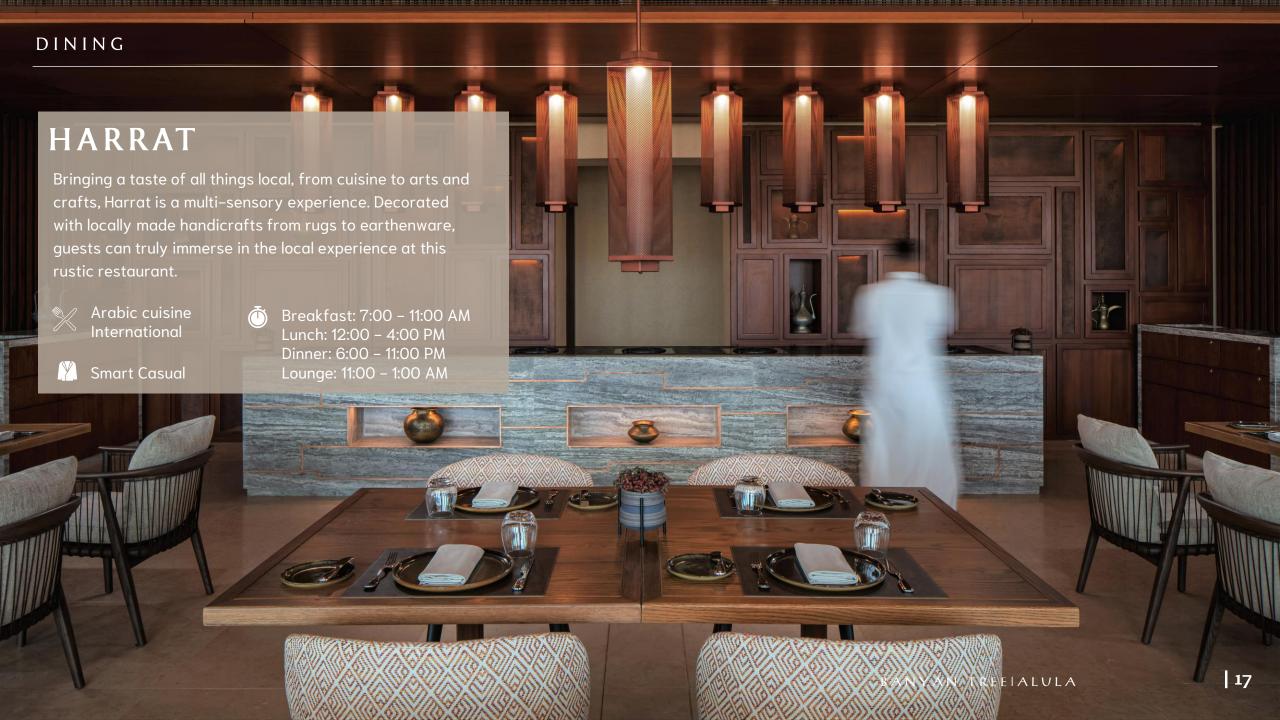

| VILLA TYPES |                               | DINING |                    | SPA & WELLBEING |                 |
|-------------|-------------------------------|--------|--------------------|-----------------|-----------------|
| 05          | DUNE ONE BEDROOM VILLA        | 16     | SAFFRON RESTAURANT | 19              | BANYAN TREE SPA |
| 07          | DUNE ONE BEDROOM POOL VILLA   | 17     | HARRAT RESTAURANT  | 20              | TREATMENT ROOMS |
| 09          | DUNE TWO BEDROOM POOL VILLA   |        |                    | 21              | ROCK POOL       |
| 12          | DUNE THREE BEDROOM POOL VILLA |        |                    | 22              | HEALTH CENTRE   |