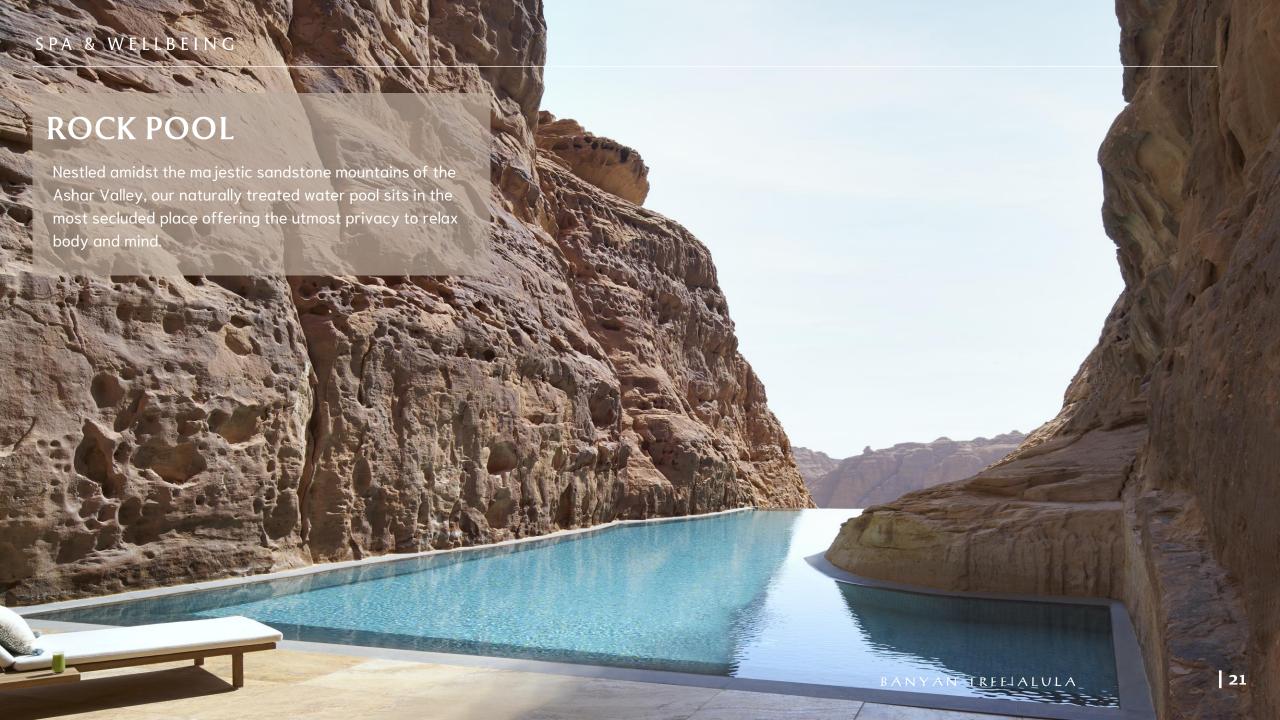

OOM POOL VILLA   |        |                    | 21              | ROCK POOL       |
| 12          | DUNE THREE BEDROOM POOL VILLA |        |                    | 22              | HEALTH CENTRE   |

BANYAN TREE I ALULA 3



## DUNE ONE BEDROOM VILLA

The one bedroom villa is decorated with authentic, handcrafted Arabian-inspired antiques. Designed for two guests, this villa offers a king bed as well as a bathroom patio and an external fire pit.













## DUNE ONE BEDROOM POOL VILLA

The one bedroom pool villa is elegantly decorated with authentic handcrafted antiques inspired by AlUla's heritage. Designed to welcome two guests, the villa features a king sized bed, a bathroom patio, an external fire pit as well as a private pool.

► King size Mountain Desert