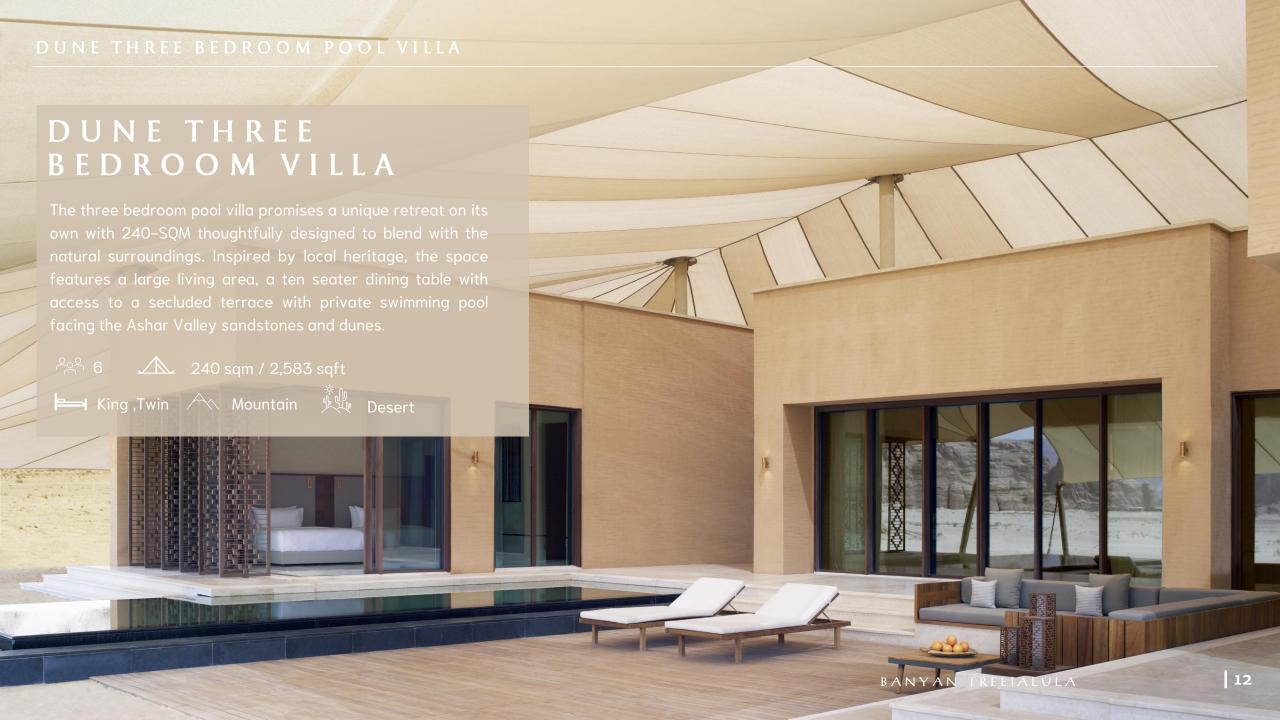

| VILLA TYPES |                               | DINING |                    | SPA & WELLBEING |                 |
|-------------|-------------------------------|--------|--------------------|-----------------|-----------------|
| 05          | DUNE ONE BEDROOM VILLA        | 16     | SAFFRON RESTAURANT | 19              | BANYAN TREE SPA |
| 07          | DUNE ONE BEDROOM POOL VILLA   | 17     | HARRAT RESTAURANT  | 20              | TREATMENT ROOMS |
| 09          | DUNE TWO BEDROOM POOL VILLA   |        |                    | 21              | ROCK POOL       |
| 12          | DUNE THREE BEDROOM POOL VILLA |        |                    | 22              | HEALTH CENTRE   |