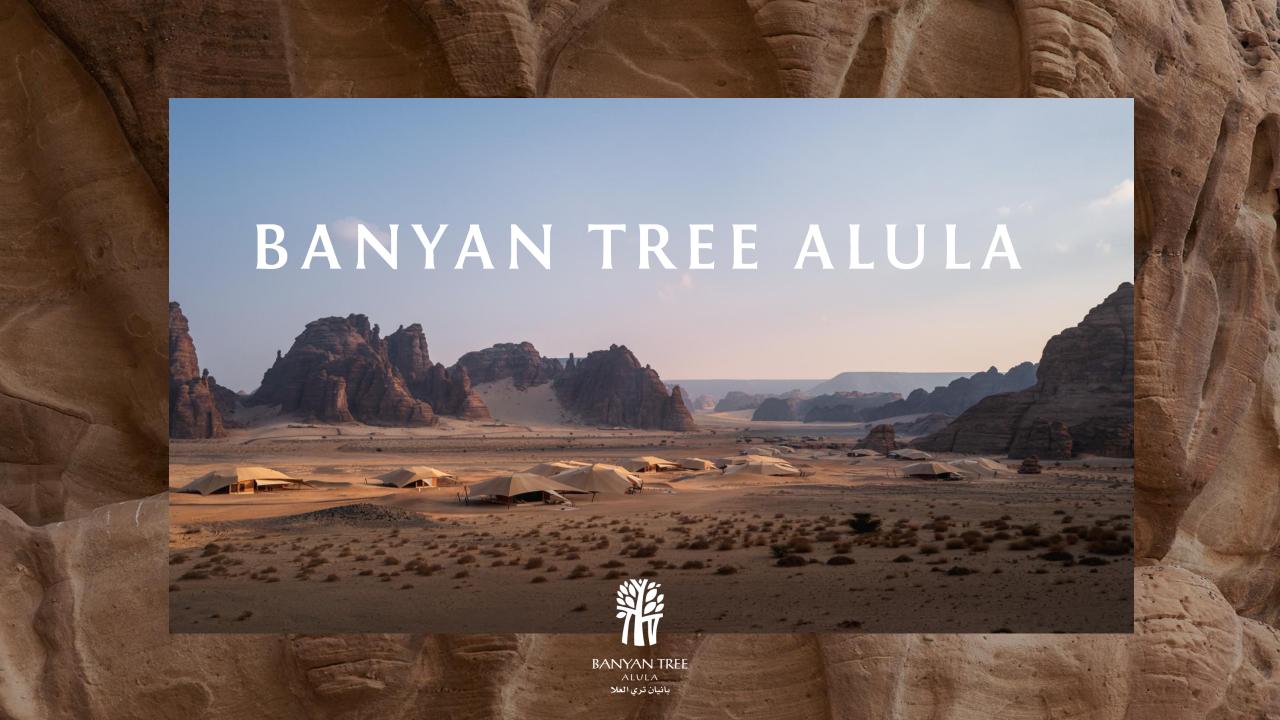

## AJOURNEY

THROUGH

An enchanted sanctuary suspended in time and space.

Situated in the magical surrounds of AlUla in Saudi Arabia, our sanctuary is an all-villa desert retreat in one of the world's most mysterious and exciting travel destinations: AlUla.

From the moment you set foot in the resort, be stunned by the stillness, the stunning rock formations, the sheer force of nature and feel as if time and space were suddenly suspended, allowing the senses to fully awaken.

Set in the area known as the world's largest living museum, Banyan Tree AlUla is just a short flight from either Jeddah or Riyadh, connected by direct flights from Dubai, all of which make AlUla more accessible for international travelers.