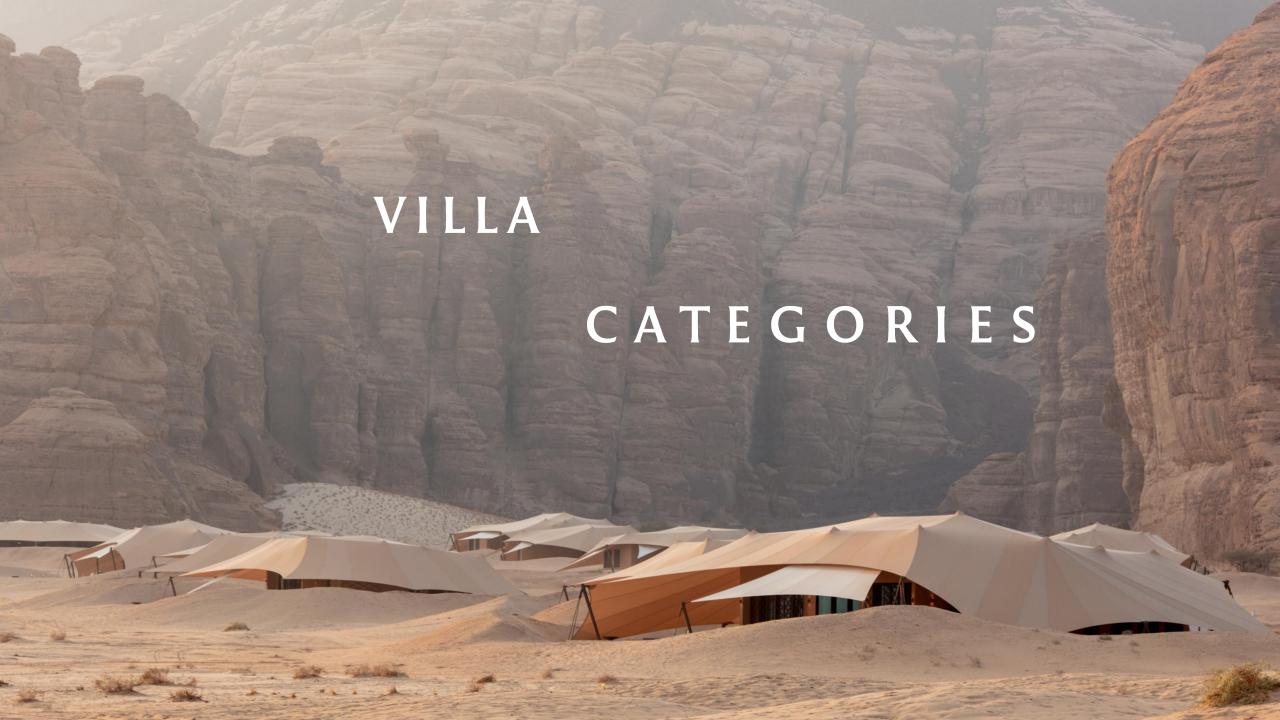

| VILLA TYPES |                               | DINING |                    | SPA & WELLBEING |                 |
|-------------|-------------------------------|--------|--------------------|-----------------|-----------------|
| 05          | DUNE ONE BEDROOM VILLA        | 16     | SAFFRON RESTAURANT | 19              | BANYAN TREE SPA |
| 07          | DUNE ONE BEDROOM POOL VILLA   | 17     | HARRAT RESTAURANT  | 20              | TREATMENT ROOMS |
| 09          | DUNE TWO BEDROOM POOL VILLA   |        |                    | 21              | ROCK POOL       |
| 12          | DUNE THREE BEDROOM POOL VILLA |        |                    | 22              | HEALTH CENTRE   |

## DUNE ONE BEDROOM VILLA

The one bedroom villa is decorated with authentic, handcrafted Arabian-inspired antiques. Designed for two guests, this villa offers a king bed as well as a bathroom patio and an external fire pit.

## DUNE ONE BEDROOM POOL VILLA

The one bedroom pool villa is elegantly decorated with authentic handcrafted antiques inspired by AlUla's heritage. Designed to welcome two guests, the villa features a king sized bed, a bathroom patio, an external fire pit as well as a private pool.